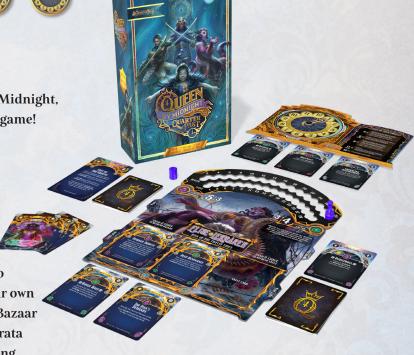

## **OVERVIEW**

A standalone expansion to Queen by Midnight, play it on its own or with the original game!

Bend reality, hoard treasures, make wishes, and set traps with 4 new Princesses with unique abilities.

New 2 player rules to use in Quarter Past and the base game.

✓ Includes an easy-to-use clock board to track turns, 4 new Princesses with their own boards and 60 Armory cards, 80 new Bazaar Cards for endless replayability, and errata cards from the base game's first printing.