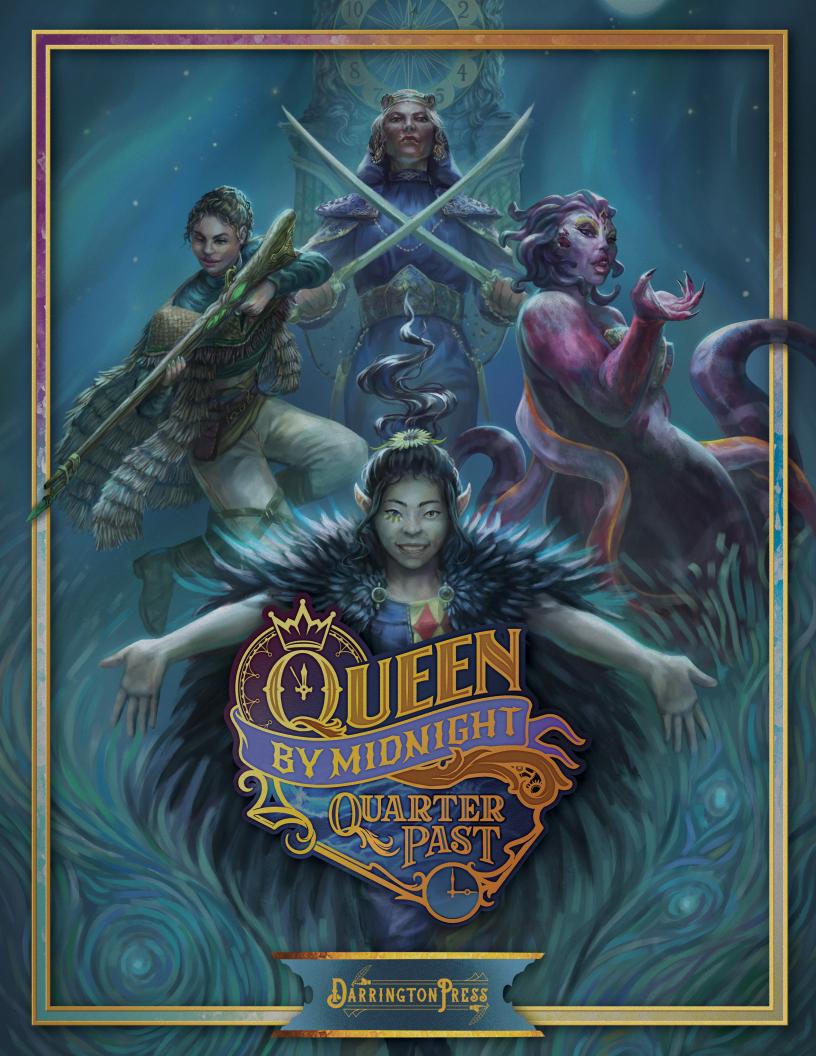

A CARD DRIVEN, BATTLE-ROYALE DECK-BUILDER **BOARD GAME, PLAYABLE STANDALONE OR AS** AN EXPANSION TO QUEEN BY MIDNIGHT.

2-4 players | 60-90 minutes | Ages 12+

With 4 new princesses entering the battle royale, which one will be cunning enough to be crowned the new Queen of the Midnight Court?

## **OVERVIEW**

A standalone expansion to Queen by Midnight, play it on its own or with the original game!

Bend reality, hoard treasures, make wishes, and set traps with 4 new Princesses with unique abilities.

New 2 player rules to use in Quarter Past and the base game.

✓ Includes an easy-to-use clock board to track turns, 4 new Princesses with their own boards and 60 Armory cards, 80 new Bazaar Cards for endless replayability, and errata cards from the base game's first printing.

Game Design: Kyle Shire | Artisits: Ameera Sheikh & Mike Pape Cover Artist: Veronica O'Neill | Additional Design: Aaron Shaw & Alex Uboldi

**NOVEMBER 13, 2024** 

Box dimensions: 6.50" x 10.43" x 3.27" Case dimensions: 14.17" x 11.22" x 7.68" Carton count: 4 per carton