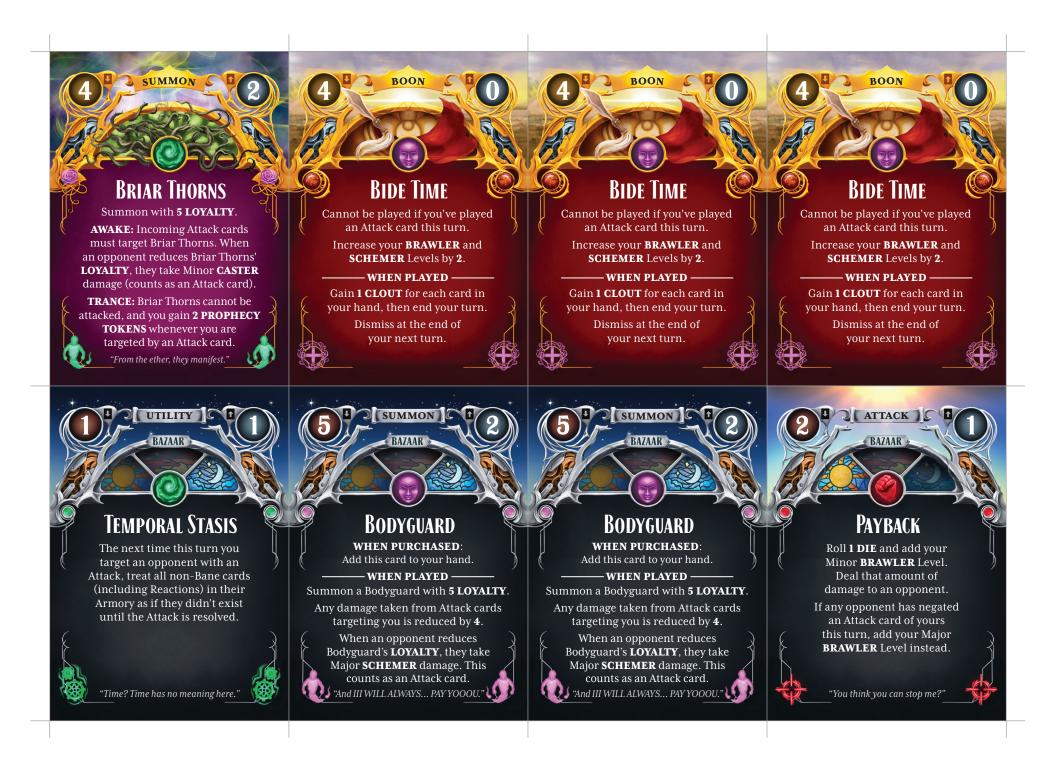

### THIS FILE CONTAINS:

🖂 1 Rosaline Vault Card

 $\prec$  3 Midnight Bazaar Cards

🖂 3 Erdene Vault Cards

✓ 1 Dr. Lux Inner Circle/Ultimate Card

🖂 1 Afternoon Bazaar Card

### HOW TO USE THIS PRINT & PLAY:

✓ Cut along the grey lines on each card.

✓ The card backs and front match when placed with cards of the same size.

This page intentionally left blank for double sided printing.